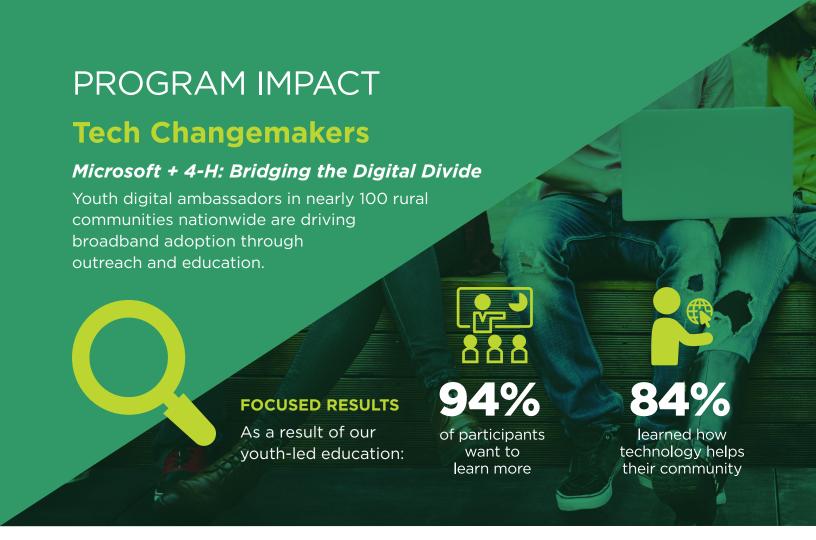

### Technology, Jobs and the Future of Work

4-H's infrastructure reaches nearly six million youth nationwide, including military youth, children of incarcerated parents and economically disadvantaged youth, especially in rural communities. 4-H is creating the spark for youth to explore careers, particularly in STEM and agriculture, to develop the next generation of workforce-ready professionals in a variety of career pathways.

### **PROGRAMS**

TECH CHANGEMAKERS • COMPUTER SCIENCE PATHWAY • SCIENCE MATTERS NATIONAL YOUTH SCIENCE DAY • AG SCIENCE SUMMIT • CORTEVA GROWS POLLINATOR HABITAT • 4-H YOUTH IN ACTION AWARDS PROGRAM