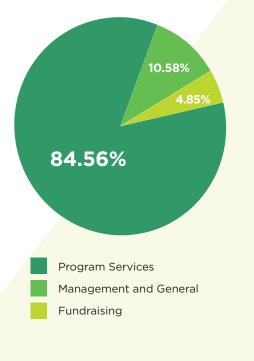

| TOTAL REVENUE | \$36,478,927 | \$ 45,988,860 |
|---------------|--------------|---------------|
|---------------|--------------|---------------|

| Expenses:                      | 2018 A       | 2018 B        |
|--------------------------------|--------------|---------------|
| Program services               |              |               |
| Educational programs           | \$16,007,780 | \$ 24,100,554 |
| National 4-H Conference Center | \$5,158,872  | \$ 8,583,058  |
| National 4-H Supply Service    | \$2,923,025  | \$4,495,337   |
| Management and general         | \$3,014,464  | \$4,256,582   |
| Fundraising                    | \$1,382,876  | \$2,543,546   |