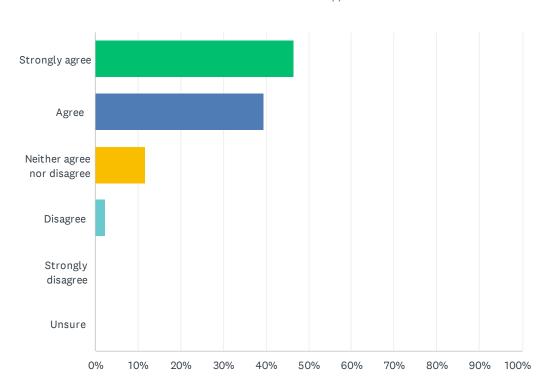

## Q4 Become a stronger leader and team-builder.

| ANSWER CHOICES             | RESPONSES |    |
|----------------------------|-----------|----|
| Strongly agree             | 46.51%    | 20 |
| Agree                      | 39.53%    | 17 |
| Neither agree nor disagree | 11.63%    | 5  |
| Disagree                   | 2.33%     | 1  |
| Strongly disagree          | 0.00%     | 0  |
| Unsure                     | 0.00%     | 0  |
| TOTAL                      |           | 43 |