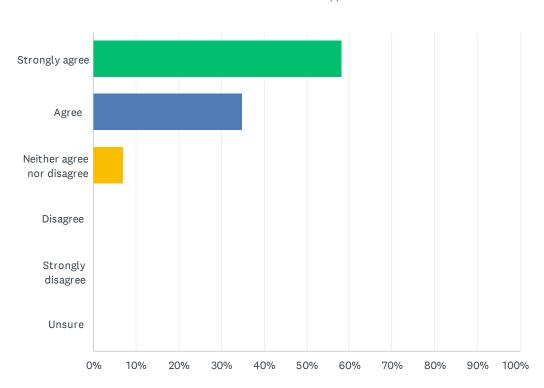

#### Q3 Feel more ready to become a change agent in my community.

| ANSWER CHOICES             | RESPONSES |    |
|----------------------------|-----------|----|
| Strongly agree             | 58.14%    | 25 |
| Agree                      | 34.88%    | 15 |
| Neither agree nor disagree | 6.98%     | 3  |
| Disagree                   | 0.00%     | 0  |
| Strongly disagree          | 0.00%     | 0  |
| Unsure                     | 0.00%     | 0  |
| TOTAL                      |           | 43 |