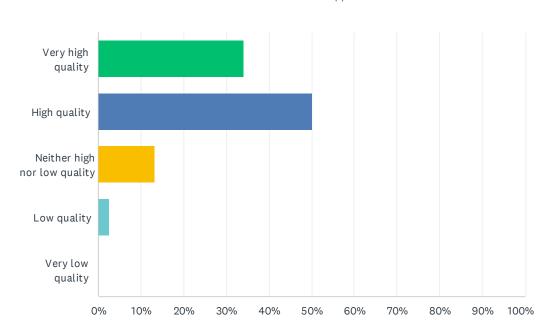

#### Q11 The interaction (chat, breakouts, etc.) through the virtual format

| ANSWER CHOICES               | RESPONSES |    |
|------------------------------|-----------|----|
| Very high quality            | 34.21%    | 13 |
| High quality                 | 50.00%    | 19 |
| Neither high nor low quality | 13.16%    | 5  |
| Low quality                  | 2.63%     | 1  |
| Very low quality             | 0.00%     | 0  |
| TOTAL                        |           | 38 |