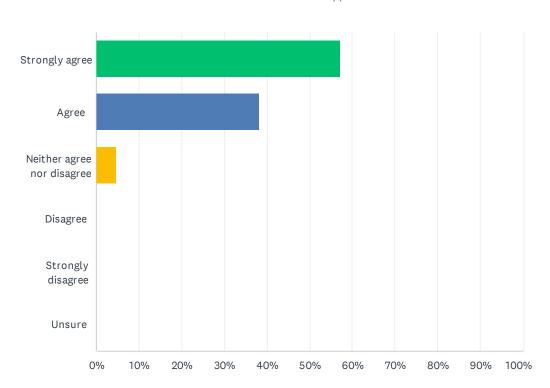

#### Q1 Gain more knowledge about equity-related issues.

| ANSWER CHOICES             | RESPONSES |    |
|----------------------------|-----------|----|
| Strongly agree             | 57.14%    | 24 |
| Agree                      | 38.10%    | 16 |
| Neither agree nor disagree | 4.76%     | 2  |
| Disagree                   | 0.00%     | 0  |
| Strongly disagree          | 0.00%     | 0  |
| Unsure                     | 0.00%     | 0  |
| TOTAL                      |           | 42 |