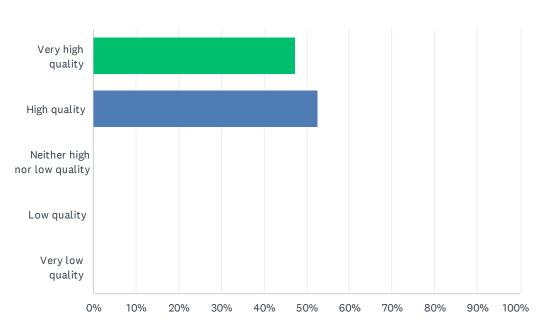

#### Q8 The facilitation and organization of the program

| ANSWER CHOICES               | RESPONSES |    |
|------------------------------|-----------|----|
| Very high quality            | 47.37%    | 18 |
| High quality                 | 52.63%    | 20 |
| Neither high nor low quality | 0.00%     | 0  |
| Low quality                  | 0.00%     | 0  |
| Very low quality             | 0.00%     | 0  |
| TOTAL                        |           | 38 |