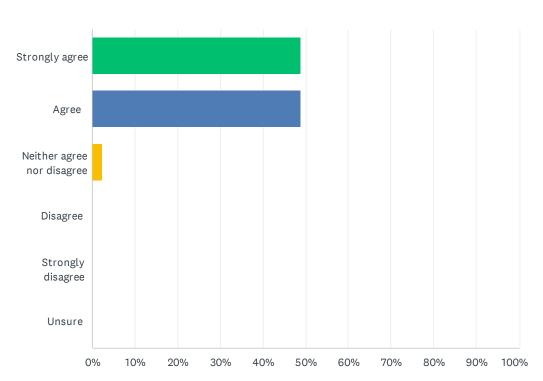

#### Q7 Learn about tools that I can use to advance our team's project.

| ANSWER CHOICES             | RESPONSES |    |
|----------------------------|-----------|----|
| Strongly agree             | 48.84%    | 21 |
| Agree                      | 48.84%    | 21 |
| Neither agree nor disagree | 2.33%     | 1  |
| Disagree                   | 0.00%     | 0  |
| Strongly disagree          | 0.00%     | 0  |
| Unsure                     | 0.00%     | 0  |
| TOTAL                      |           | 43 |