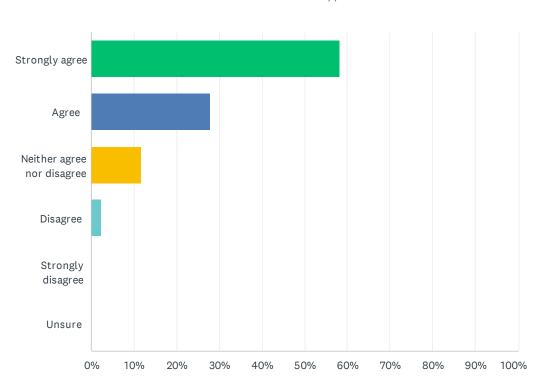

# Q6 Make connections that will support our team's project.

| ANSWER CHOICES             | RESPONSES |    |
|----------------------------|-----------|----|
| Strongly agree             | 58.14%    | 25 |
| Agree                      | 27.91%    | 12 |
| Neither agree nor disagree | 11.63%    | 5  |
| Disagree                   | 2.33%     | 1  |
| Strongly disagree          | 0.00%     | 0  |
| Unsure                     | 0.00%     | 0  |
| TOTAL                      |           | 43 |