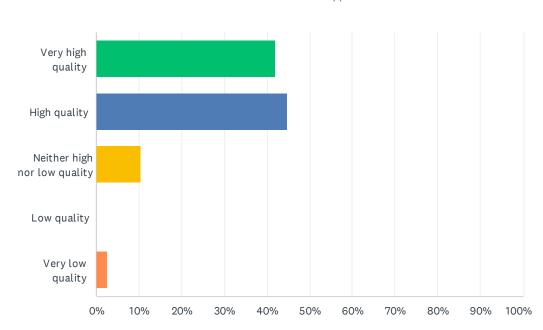

## Q10 The content in a virtual format

| ANSWER CHOICES               | RESPONSES |    |
|------------------------------|-----------|----|
| Very high quality            | 42.11%    | 16 |
| High quality                 | 44.74%    | 17 |
| Neither high nor low quality | 10.53%    | 4  |
| Low quality                  | 0.00%     | 0  |
| Very low quality             | 2.63%     | 1  |
| TOTAL                        |           | 38 |