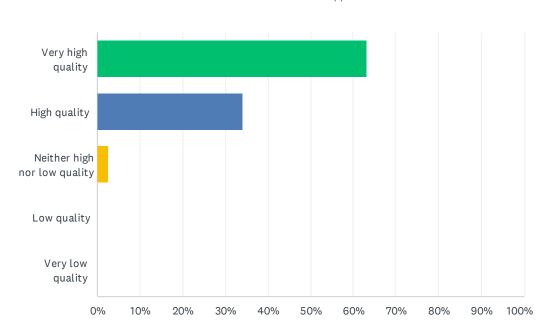

## Q9 The speakers and presentations

| ANSWER CHOICES               | RESPONSES |    |
|------------------------------|-----------|----|
| Very high quality            | 63.16%    | 24 |
| High quality                 | 34.21%    | 13 |
| Neither high nor low quality | 2.63%     | 1  |
| Low quality                  | 0.00%     | 0  |
| Very low quality             | 0.00%     | 0  |
| TOTAL                        |           | 38 |