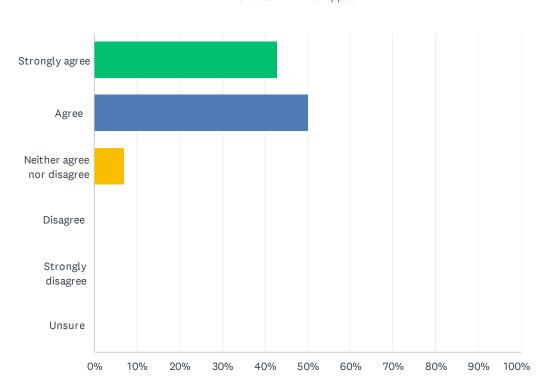

## Q2 Develop skills to advance our team's project

Answered: 42 Skipped: 1

| ANSWER CHOICES             | RESPONSES |    |
|----------------------------|-----------|----|
| Strongly agree             | 42.86%    | 18 |
| Agree                      | 50.00%    | 21 |
| Neither agree nor disagree | 7.14%     | 3  |
| Disagree                   | 0.00%     | 0  |
| Strongly disagree          | 0.00%     | 0  |
| Unsure                     | 0.00%     | 0  |
| TOTAL                      |           | 42 |