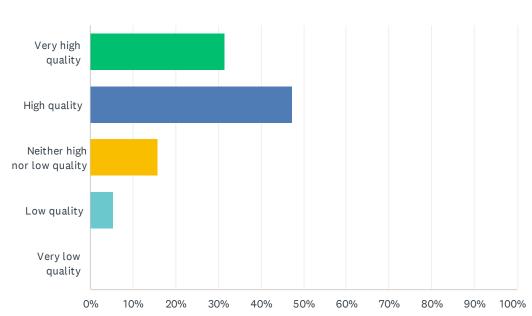

# Q12 The pre-Institute communications, preparation, and logistics

| ANSWER CHOICES               | RESPONSES |
|------------------------------|-----------|
| Very high quality            | 31.58%    |
| High quality                 | 47.37%    |
| Neither high nor low quality | 15.79%    |
| Low quality                  | 5.26%     |
| Very low quality             | 0.00%     |
| TOTAL                        | 38        |