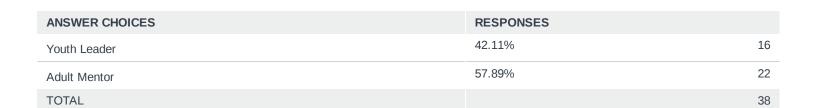

# Q13 What type of participant were you?

Youth Leader

Adult Mentor

0%

10%

20%

30%

60%

70%

80%

90%

100%

50%

40%