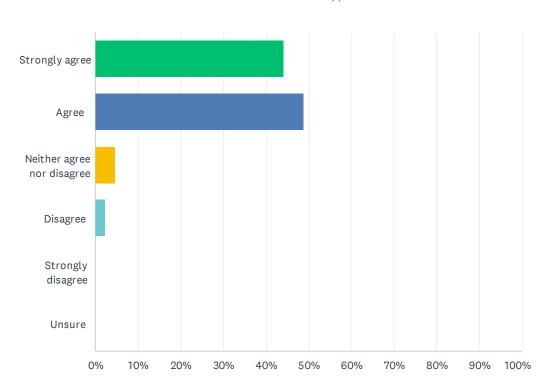

# Q5 Prepare to implement our team's project.

| ANSWER CHOICES             | RESPONSES |    |
|----------------------------|-----------|----|
| Strongly agree             | 44.19%    | 19 |
| Agree                      | 48.84%    | 21 |
| Neither agree nor disagree | 4.65%     | 2  |
| Disagree                   | 2.33%     | 1  |
| Strongly disagree          | 0.00%     | 0  |
| Unsure                     | 0.00%     | 0  |
| TOTAL                      |           | 43 |